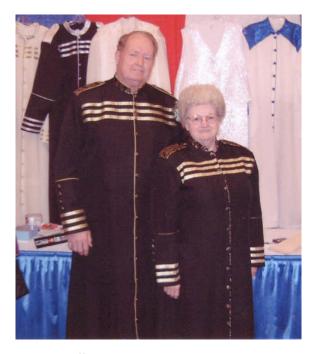

# 473-3

## MEN'S VENTED JACKET FRONT VIEW BACK VIEW





Reversible Long Tunic Over 824 Dress Robe

## Dee Dee's Custom Robes

112 West Oak Ave. Duncan, OK 73533

deedee44@sbcglobal.net www.deedeesrobes.homestead.com TOLL-FREE 1-888-388-ROBE (7623) SHOP/FAX 1-580-252-1224

MAJOR CREDIT CARDS AND DEBIT CARDS ACCEPTED CALL FOR PRICING AND SHIPPING INFORMATION

## Dee Dee's Custom Robes



#482-3 and 482L-3

1-888-388-ROBE(7623)

## **470-3 with FRENCH CUFFS** 470-3 with REMOVABLE 505 **SASH**





# 479L-3 LADIES CASSOCK with FRONT YOKE

FRONT VIEW



BACK VIEW





FRONT VIEW

BACK VIEW

# 470-3 ROBE with # 505 REMOVABLE SASH



**CHOIR ENSEMBLE** 



LADIES VENTED SUITS

**PINSTRIPE #486-3** With BACK VENT **Choice of Monogram** 







**AVAILABLE IN** WHITE **BLACK NAVY BURGUNDY OLIVE**