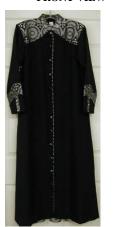

# 479L-3 LADIES CASSOCK with FRONT YOKE

FRONT VIEW

BACK VIEW

FRONT VIEW

BACK VIEW