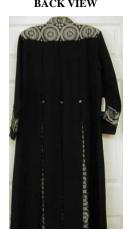

# 479L-3 LADIES CASSOCK with FRONT YOKE

FRONT VIEW

BACK VIEW

FRONT VIEW

BACK VIEW