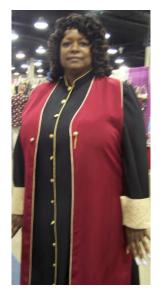

# 470-3 ROBE with # 505 REMOVABLE SASH

**CHOIR ENSEMBLE** 

LADIES VENTED SUITS

**PINSTRIPE #486-3** With BACK VENT **Choice of Monogram** 

**AVAILABLE IN** WHITE **BLACK NAVY BURGUNDY OLIVE**