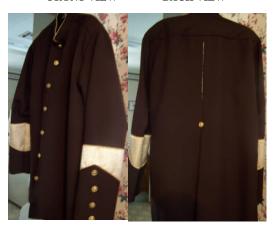

# 473-3

## MEN'S VENTED JACKET FRONT VIEW BACK VIEW





Reversible Long Tunic Over 824 Dress Robe

## Dee Dee's Custom Robes

112 West Oak Ave. Duncan, OK 73533

deedee44@sbcglobal.net www.deedeesrobes.homestead.com TOLL-FREE 1-888-388-ROBE (7623) SHOP/FAX 1-580-252-1224

MAJOR CREDIT CARDS AND DEBIT CARDS ACCEPTED CALL FOR PRICING AND SHIPPING INFORMATION

## Dee Dee's Custom Robes



#482-3 and 482L-3

1-888-388-ROBE(7623)

## **470-3 with FRENCH CUFFS** 470-3 with REMOVABLE 505 **SASH**





# 479L-3 LADIES CASSOCK with FRONT YOKE

FRONT VIEW



BACK VIEW





FRONT VIEW

BACK VIEW

# 470-3 ROBE with # 505 REMOVABLE SASH



**CHOIR ENSEMBLE** 



LADIES VENTED SUITS

**PINSTRIPE #486-3** With BACK VENT **Choice of Monogram** 







**AVAILABLE IN** WHITE **BLACK NAVY BURGUNDY OLIVE**