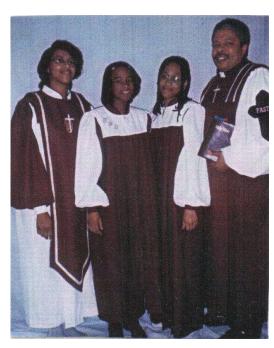

# 470-3 ROBE with # 505 REMOVABLE SASH

**CHOIR ENSEMBLE** 

LADIES VENTED SUITS

**PINSTRIPE #486-3** With BACK VENT **Choice of Monogram** 

**AVAILABLE IN** WHITE **BLACK NAVY BURGUNDY OLIVE**