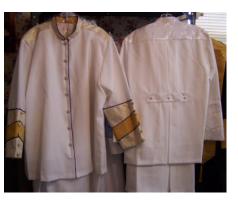

# 473-3

## MEN'S VENTED JACKET FRONT VIEW BACK VIEW





Reversible Long Tunic Over 824 Dress Robe

## Dee Dee's Custom Robes

112 West Oak Ave. Duncan, OK 73533

deedee44@sbcglobal.net www.deedeesrobes.homestead.com TOLL-FREE 1-888-388-ROBE (7623) SHOP/FAX 1-580-252-1224

MAJOR CREDIT CARDS AND DEBIT CARDS ACCEPTED CALL FOR PRICING AND SHIPPING INFORMATION

## Dee Dee's Custom Robes



#482-3 and 482L-3

1-888-388-ROBE(7623)

## **470-3 with FRENCH CUFFS** 470-3 with REMOVABLE 505 **SASH**





# 479L-3 LADIES CASSOCK with FRONT YOKE

FRONT VIEW



BACK VIEW





FRONT VIEW

BACK VIEW

# 470-3 ROBE with # 505 REMOVABLE SASH



**CHOIR ENSEMBLE** 



LADIES VENTED SUITS

**PINSTRIPE #486-3** With BACK VENT **Choice of Monogram** 







**AVAILABLE IN** WHITE **BLACK NAVY BURGUNDY OLIVE**