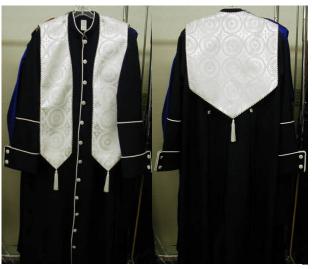

## MEN'S VENTED JACKET FRONT VIEW BACK VIEW

Reversible Long Tunic Over 824 Dress Robe